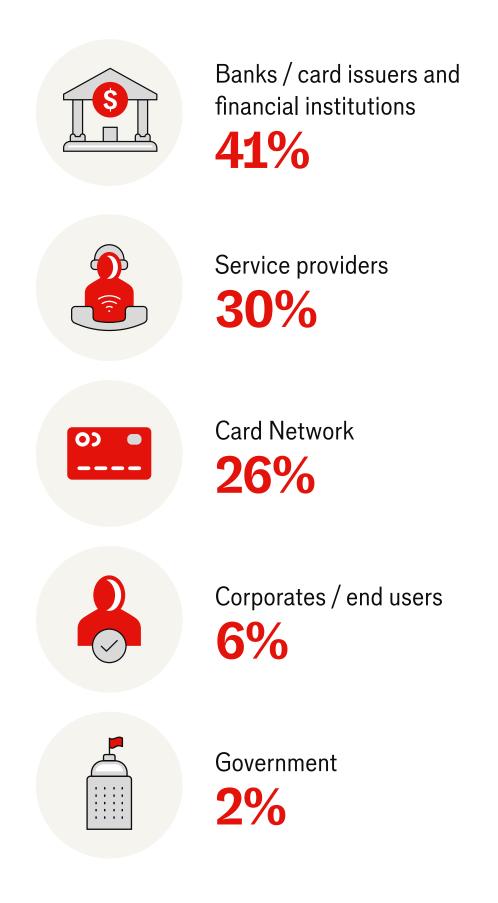

cial cards and B2B payments.





CPI brings all the key players- banks, networks, clients, consultants, technology partners and fintech under one roof. Speakers, materials, content and interactive sessions are a great source of learning and understanding as to what's happening in the area of payments, Brilliant job Team CPI



2



It's great hearing from a variety of speakers on topics that are pertinent to the industry and help validate what we're experiencing as well.



# **Our audience**

A global commercial cards and payments audience with multi-channel engagements...







**CPI** Global was well organized and conducted with excellent support from all its staff members. The facilities and food were top class.

#### Total opt-in subscribers ... and growing

### Industry breakdown



# **Our audience**

### Fintech / B2B payment technology providers

Meet banks and corporates investing in innovative B2B technology solutions

#### Corporates

Learn how corporates are gearing for growth through payments optimization

> F invo payn Netw eaders



#### Processors

Identify how companies and their banking partners are evolving their processing ecosystems

## Professionals involved in the B2B payments ecosystem

Network with payment leaders to hear new market intelligence

# Bank issuers / acquirers

Network with corporates evolving their payment systems and with peers developing B2B products

### Consultant / law firms

Meet corporates, banks and fintechs using research and advisory services



## Non-bank issuers

Discover how B2B payments providers are developing produc